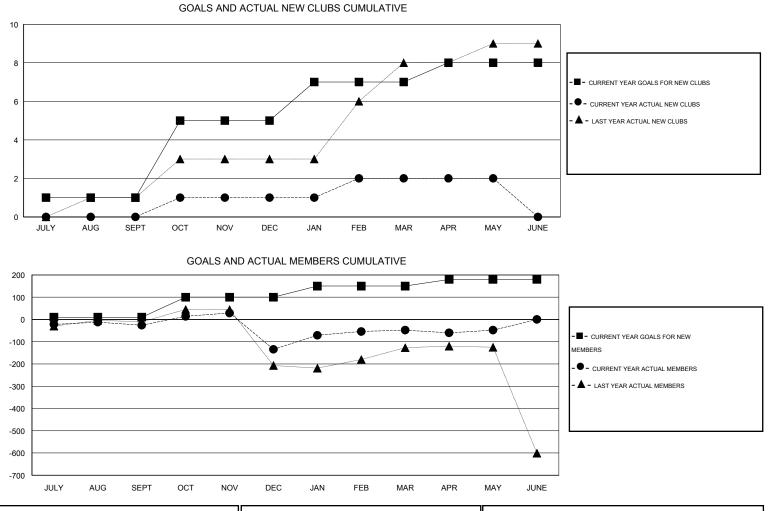

## GMT: SANGEETA JATIA

| LOCATION | INDIA |
|----------|-------|
|----------|-------|

| Clubs<br>RESULTS FOR 2013-2014 |                  |                     |                            | Members                     |               |                    |                                  |                              |                             |
|--------------------------------|------------------|---------------------|----------------------------|-----------------------------|---------------|--------------------|----------------------------------|------------------------------|-----------------------------|
|                                |                  |                     |                            | RESULTS FOR 2013-2014       |               |                    |                                  |                              |                             |
| QUARTER                        | NEW CLUB<br>GOAL | ACTUAL NEW<br>CLUBS | ACTUAL<br>DROPPED<br>CLUBS | ACTUAL NET<br>GAIN/<br>LOSS | QUARTER       | NEW MEMBER<br>GOAL | ACTUAL TOTAL<br>MEMBERS<br>ADDED | ACTUAL<br>DROPPED<br>MEMBERS | ACTUAL NET<br>GAIN/<br>LOSS |
| JULY/AUG/SEPT                  | 1                | 0                   | 0                          | 0                           | JULY/AUG/SEPT | 10                 | 74                               | 100                          | -26                         |
| OCT/NOV/DEC                    | 4                | 1                   | 8                          | -7                          | OCT/NOV/DEC   | 90                 | 78                               | 186                          | -108                        |
| JAN/FEB/MAR                    | 2                | 1                   | 2                          | -1                          | JAN/FEB/MAR   | 50                 | 141                              | 55                           | 86                          |
| APR/MAY/JUNE                   | 1                | 0                   | 1                          | -1                          | APR/MAY/JUNE  | 30                 | 56                               | 56                           | 0                           |